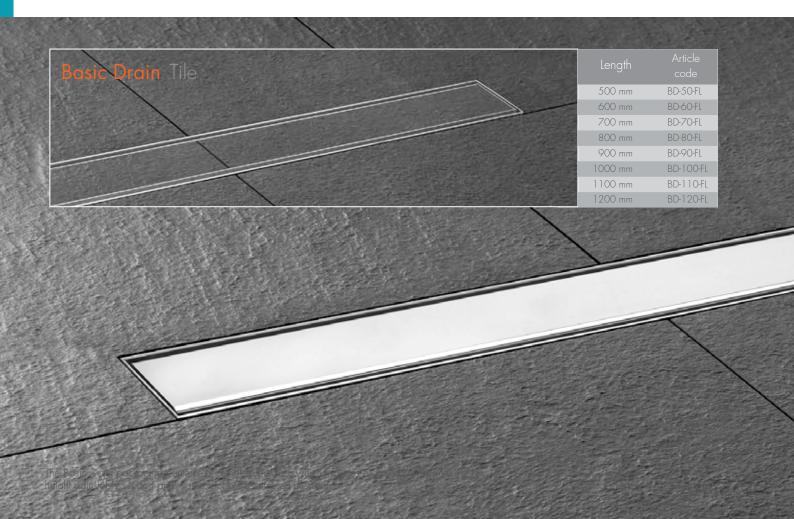

## Basic Drain

### Technical description:

- Water seal: 50 mm according to **DIN EN 1253**
- Drain width: 72 mm
- Overall Depth: 93 mm
- Coupling dimension: DN 50
- Drain body: Stainless Steel
- Siphon: ABS, high impact resistant

- Siphon: cleanable
- Sealing: pre-assembled
- Drainage capacity: DIN EN 1253
- Assembly: free in the floor or mounted at the wall
- Drainage capacity: 36 1/min