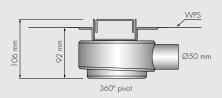

### Technical description:

- Water seal: 50 mm according to **DIN EN 1253**
- Drain width: 72 mm
- Overall Depth: 93 mm
- Coupling dimension: DN 50
- Drain body: Stainless Steel
- Siphon: ABS, high impact resistant

- Siphon: cleanable
- Sealing: pre-assembled
- Drainage capacity: DIN EN 1253
- Assembly: free in the floor or mounted at the wall
- Drainage capacity: 36 1/min