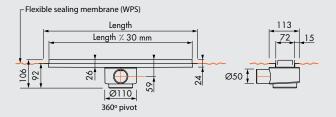

### Technical description:

- Water seal: 50 mm according to **DIN EN 1253**
- Drain width: 72 mm
- Overall Depth: 93 mm
- Coupling dimension: DN 50
- Drain body: Stainless Steel
- Siphon: ABS, high impact resistant

- Siphon: cleanable
- Sealing: pre-assembled
- Drainage capacity: DIN EN 1253
- Assembly: free in the floor or mounted at the wall
- Drainage capacity: 36 1/min