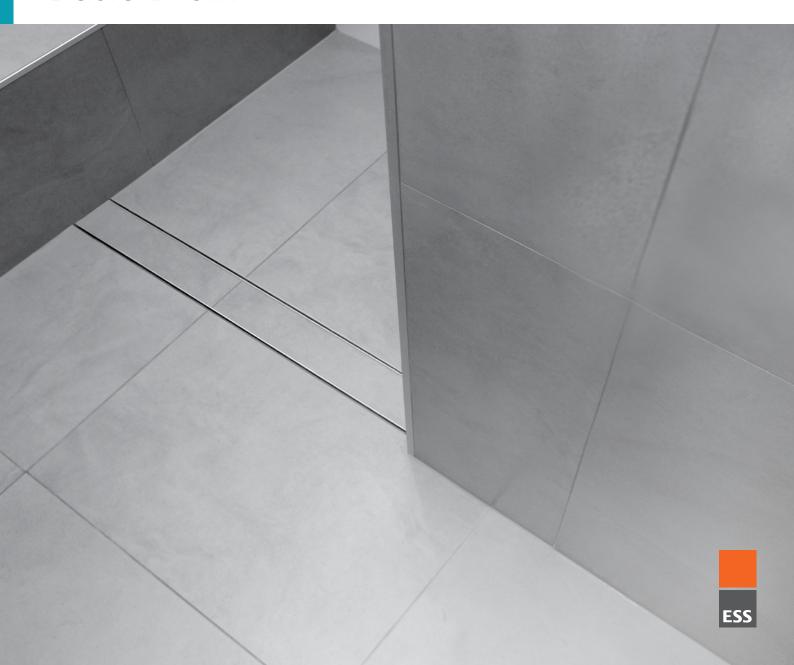

## Basic Drain

#### Your benefits

- Drain body with internally pitched trough
- Cleanable siphon

- Pre-assembled sealing
- The shower drain can be placed free in the floor or mounted at the wall

- Height adjustable support with sound isolation
- Complete product set