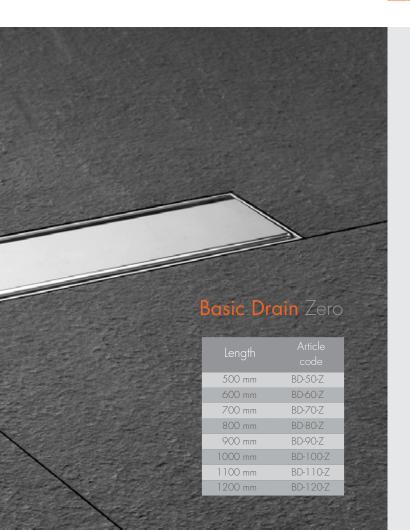

## Basic Drain

### Technical description:

- Water seal: 50 mm according to **DIN EN 1253**
- Drain width: 72 mm
- Overall Depth: 93 mm
- Coupling dimension: DN 50
- Drain body: Stainless Steel
- Siphon: ABS, high impact resistant

- Siphon: cleanable
- Sealing: pre-assembled
- Drainage capacity: DIN EN 1253
- Assembly: free in the floor or mounted at the wall
- Drainage capacity: 36 1/min