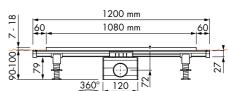

#### Flex: One-Size Fits-All Shower Drain

Easy Drain Flex shower drain offers you complete freedom in designing your own bathroom. You decide where and how you want to shower. As the inventors of barrier-free showering, we offer a solution for specific or special design requirements regarding the shower area. Easy Drain Flex has a standard length of 120 cm and is supplied as complete set including easy-to-clean siphon, sealing membrane and height adjustable feet.

#### Complete set. grate Brushed stainless steel

Water seal 28 mm

| Article code   | Price |
|----------------|-------|
| EDFLEX-1200-28 | H01   |
|                |       |

Water seal 50 mm

| Article code   |     |
|----------------|-----|
| EDFLEX-1200-50 | H02 |
|                |     |

Multi Trap body, Vertical outlet, Water seal 50 mm

Variabel length from 50 - 120 cm

| 2                              |  |
|--------------------------------|--|
| È                              |  |
| ē                              |  |
| 2                              |  |
| 5                              |  |
| 9                              |  |
| 2                              |  |
| ā                              |  |
| 5                              |  |
| 2                              |  |
| 2                              |  |
| ζ                              |  |
| Ξ                              |  |
| =                              |  |
| c                              |  |
| ©                              |  |
|                                |  |
| IIIIIIII                       |  |
| IIIOIOI                        |  |
| LITTOICINGS                    |  |
| III SICINGS I GSGI             |  |
| LITTOICINGS                    |  |
| III SICINOS I GOGI VO          |  |
| IIIIaidkaa laaal kad @ C       |  |
| III SICINGS IGSGIVED @ CIN     |  |
| III SIGNES I GSELVEGO @ CIV IV |  |
| III SIGNOS I GSGI VOG G GIZ    |  |
| III SIGNES I GSELVEGO @ CIV IV |  |