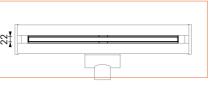

Multi Trap body, Vertical outlet, Water seal 50 mm

Variabel length from 50 - 120 cm

| 2                              |  |
|--------------------------------|--|
| È                              |  |
| ē                              |  |
| 2                              |  |
| 5                              |  |
| 9                              |  |
| 2                              |  |
| ā                              |  |
| 5                              |  |
| 2                              |  |
| 2                              |  |
| ζ                              |  |
| Ξ                              |  |
| =                              |  |
| c                              |  |
| ©                              |  |
|                                |  |
| IIIIIIII                       |  |
| IIIOIOI                        |  |
| LITTOICINGS                    |  |
| III SICINGS I GSGI             |  |
| LITTOICINGS                    |  |
| III SICINOS I GOGI VO          |  |
| IIIIaidkaa laaal kad @ C       |  |
| III SICINGS IGSGIVED @ CIN     |  |
| III SIGNES I GSELVEGO @ CIV IV |  |
| III SIGNOS I GSGI VOG G GIZ    |  |
| III SIGNES I GSELVEGO @ CIV IV |  |