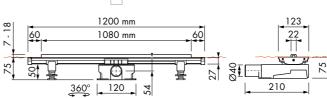

#### Flex: One-Size Fits-All Shower Drain

Easy Drain Flex shower drain offers you complete freedom in designing your own bathroom. You decide where and how you want to shower. As the inventors of barrier-free showering, we offer a solution for specific or special design requirements regarding the shower area. Easy Drain Flex has a standard length of 120 cm and is supplied as complete set including easy-to-clean siphon, sealing membrane and height adjustable feet.

Multi Trap body, Vertical outlet, Water seal 50 mm

Variabel length from 50 - 120 cm

| 2                              |  |
|--------------------------------|--|
| È                              |  |
| ē                              |  |
| 2                              |  |
| 5                              |  |
| 9                              |  |
| 2                              |  |
| ā                              |  |
| 5                              |  |
| 2                              |  |
| 2                              |  |
| ζ                              |  |
| Ξ                              |  |
| =                              |  |
| c                              |  |
| ©                              |  |
|                                |  |
| IIIIIIII                       |  |
| IIIOIOI                        |  |
| LITTOICINGS                    |  |
| III SICINGS I GSGI             |  |
| LITTOICINGS                    |  |
| III SICINOS I GOGI VO          |  |
| IIIIaidkaa laaal kad @ C       |  |
| III SICINGS IGSGIVED @ CIN     |  |
| III SIGNES I GSELVEGO @ CIV IV |  |
| III SIGNOS I GSGI VOG G GIZ    |  |
| III SIGNES I GSELVEGO @ CIV IV |  |