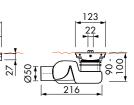

#### Flex: One-Size Fits-All Shower Drain

Easy Drain Flex shower drain offers you complete freedom in designing your own bathroom. You decide where and how you want to shower. As the inventors of barrier-free showering, we offer a solution for specific or special design requirements regarding the shower area. Easy Drain Flex has a standard length of 120 cm and is supplied as complete set including easy-to-clean siphon, sealing membrane and height adjustable feet.

Multi Trap body, Vertical outlet, Water seal 50 mm

Variabel length from 50 - 120 cm

| 2                              |  |
|--------------------------------|--|
| È                              |  |
| ē                              |  |
| 2                              |  |
| 5                              |  |
| 9                              |  |
| 2                              |  |
| ā                              |  |
| 5                              |  |
| 2                              |  |
| 2                              |  |
| ζ                              |  |
| Ξ                              |  |
| =                              |  |
| c                              |  |
| ©                              |  |
|                                |  |
| IIIIIIII                       |  |
| IIIOIOI                        |  |
| LITTOICINGS                    |  |
| III SICINGS I GSGI             |  |
| LITTOICINGS                    |  |
| III SICINOS I GOGI VO          |  |
| IIIIaidkaa laaal kad @ C       |  |
| III SICINGS IGSGIVED @ CIN     |  |
| III SIGNES I GSELVEGO @ CIV IV |  |
| III SIGNOS I GSGI VOG G GIZ    |  |
| III SIGNES I GSELVEGO @ CIV IV |  |