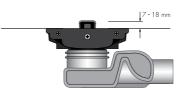

Multi Trap body, Vertical outlet, Water seal 50 mm

Variabel length from 50 - 120 cm

| 2                              |  |
|--------------------------------|--|
| È                              |  |
| ē                              |  |
| 2                              |  |
| 5                              |  |
| 9                              |  |
| 2                              |  |
| ā                              |  |
| 5                              |  |
| 2                              |  |
| 2                              |  |
| ζ                              |  |
| Ξ                              |  |
| =                              |  |
| c                              |  |
| ©                              |  |
|                                |  |
| IIIIIIII                       |  |
| IIIOIOI                        |  |
| LITTOICINGS                    |  |
| III SICINGS I GSGI             |  |
| LITTOICINGS                    |  |
| III SICINOS I GOGI VO          |  |
| IIIIaidkaa laaal kad @ C       |  |
| III SICINGS IGSGIVED @ CIN     |  |
| III SIGNES I GSELVEGO @ CIV IV |  |
| III SIGNOS I GSGI VOG G GIZ    |  |
| III SIGNES I GSELVEGO @ CIV IV |  |