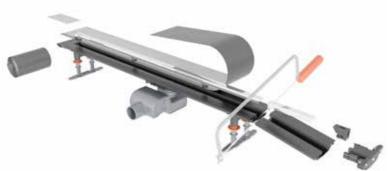

#### Complete set. grate Brushed stainless steel

Water seal 28 mm

| Article code   | Price |
|----------------|-------|
| EDFLEX-1200-28 | H01   |
|                |       |

Water seal 50 mm

| Article code   |     |
|----------------|-----|
| EDFLEX-1200-50 | H02 |
|                |     |

Multi Trap body, Vertical outlet, Water seal 50 mm

Variabel length from 50 - 120 cm

| 2                              |  |
|--------------------------------|--|
| È                              |  |
| ē                              |  |
| 2                              |  |
| 5                              |  |
| 9                              |  |
| 2                              |  |
| ā                              |  |
| 5                              |  |
| 2                              |  |
| 2                              |  |
| ζ                              |  |
| Ξ                              |  |
| =                              |  |
| c                              |  |
| ©                              |  |
|                                |  |
| IIIIIIII                       |  |
| IIIOIOI                        |  |
| LITTOICINGS                    |  |
| III SICINGS I GSGI             |  |
| LITTOICINGS                    |  |
| III SICINOS I GOGI VO          |  |
| IIIIaidkaa laaal kad @ C       |  |
| III SICINGS IGSGIVED @ CIN     |  |
| III SIGNES I GSELVEGO @ CIV IV |  |
| III SIGNOS I GSGI VOG G GIZ    |  |
| III SIGNES I GSELVEGO @ CIV IV |  |