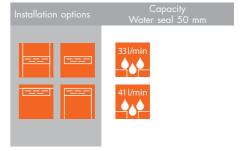

Multi Trap body, Vertical outlet, Water seal 50 mm

Variabel length from 50 - 120 cm

| 2                              |  |
|--------------------------------|--|
| È                              |  |
| ē                              |  |
| 2                              |  |
| 5                              |  |
| 9                              |  |
| 2                              |  |
| ā                              |  |
| 5                              |  |
| 2                              |  |
| 2                              |  |
| ζ                              |  |
| Ξ                              |  |
| =                              |  |
| c                              |  |
| ©                              |  |
|                                |  |
| IIIIIIII                       |  |
| IIIOIOI                        |  |
| LITTOICINGS                    |  |
| III SICINGS I GSGI             |  |
| LITTOICINGS                    |  |
| III SICINOS I GOGI VO          |  |
| IIIIaidkaa laaal kad @ C       |  |
| III SICINGS IGSGIVED @ CIN     |  |
| III SIGNES I GSELVEGO @ CIV IV |  |
| III SIGNOS I GSGI VOG G GIZ    |  |
| III SIGNES I GSELVEGO @ CIV IV |  |