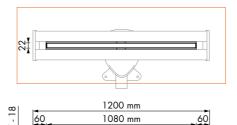

#### Flex: One-Size Fits-All Shower Drain

Easy Drain Flex shower drain offers you complete freedom in designing your own bathroom. You decide where and how you want to shower. As the inventors of barrier-free showering, we offer a solution for specific or special design requirements regarding the shower area. Easy Drain Flex has a standard length of 120 cm and is supplied as complete set including easy-to-clean siphon, sealing membrane and height adjustable feet.

#### Complete set. grate Brushed stainless steel

Water seal 28 mm

| Article code   | Price |
|----------------|-------|
| EDFLEX-1200-28 | H01   |
|                |       |

Water seal 50 mm

| Article code   |     |
|----------------|-----|
| EDFLEX-1200-50 | H02 |
|                |     |