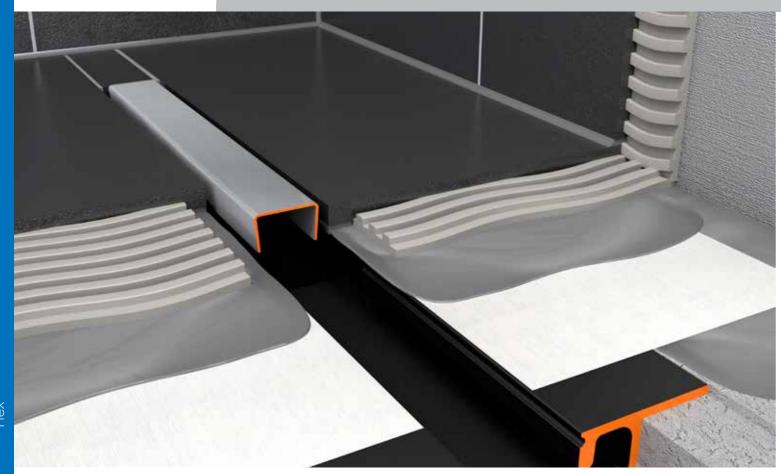

#### Flex: One-Size Fits-All Shower Drain

Easy Drain Flex shower drain offers you complete freedom in designing your own bathroom. You decide where and how you want to shower. As the inventors of barrier-free showering, we offer a solution for specific or special design requirements regarding the shower area. Easy Drain Flex has a standard length of 120 cm and is supplied as complete set including easy-to-clean siphon, sealing membrane and height adjustable feet.

Multi Trap body, Vertical outlet, Water seal 50 mm

Variabel length from 50 - 120 cm

| 2                              |  |
|--------------------------------|--|
| È                              |  |
| ē                              |  |
| 2                              |  |
| 5                              |  |
| 9                              |  |
| 2                              |  |
| ā                              |  |
| 5                              |  |
| 2                              |  |
| 2                              |  |
| ζ                              |  |
| Ξ                              |  |
| =                              |  |
| c                              |  |
| ©                              |  |
|                                |  |
| IIIIIIII                       |  |
| IIIOIOI                        |  |
| LITTOICINGS                    |  |
| III SICINGS I GSGI             |  |
| LITTOICINGS                    |  |
| III SICINOS I GOGI VO          |  |
| IIIIaidkaa laaal kad @ C       |  |
| III SICINGS IGSGIVED @ CIN     |  |
| III SIGNES I GSELVEGO @ CIV IV |  |
| III SIGNOS I GSGI VOG G GIZ    |  |
| III SIGNES I GSELVEGO @ CIV IV |  |