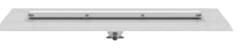

#### Flex: One-Size Fits-All Shower Drain

Easy Drain Flex shower drain offers you complete freedom in designing your own bathroom. You decide where and how you want to shower. As the inventors of barrier-free showering, we offer a solution for specific or special design requirements regarding the shower area. Easy Drain Flex has a standard length of 120 cm and is supplied as complete set including easy-to-clean siphon, sealing membrane and height adjustable feet.

#### Complete set. grate Brushed stainless steel

Water seal 28 mm

| Article code   | Price |
|----------------|-------|
| EDFLEX-1200-28 | H01   |
|                |       |

Water seal 50 mm

| Article code   |     |
|----------------|-----|
| EDFLEX-1200-50 | H02 |
|                |     |

Multi Trap body, Vertical outlet, Water seal 50 mm

Variabel length from 50 - 120 cm

| 2                              |  |
|--------------------------------|--|
| È                              |  |
| ē                              |  |
| 2                              |  |
| 5                              |  |
| 9                              |  |
| 2                              |  |
| ā                              |  |
| 5                              |  |
| 2                              |  |
| 2                              |  |
| ζ                              |  |
| Ξ                              |  |
| =                              |  |
| c                              |  |
| ©                              |  |
|                                |  |
| IIIIIIII                       |  |
| IIIOIOI                        |  |
| LITTOICINGS                    |  |
| III SICINGS I GSGI             |  |
| LITTOICINGS                    |  |
| III SICINOS I GOGI VO          |  |
| IIIIaidkaa laaal kad @ C       |  |
| III SICINGS IGSGIVED @ CIN     |  |
| III SIGNES I GSELVEGO @ CIV IV |  |
| III SIGNOS I GSGI VOG G GIZ    |  |
| III SIGNES I GSELVEGO @ CIV IV |  |