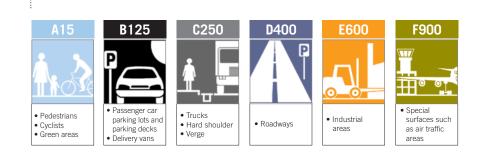

#### EN 1000

Clear width: 100 mm Total width: 140 mm Total height: from 150 to 305 mm

- Channel unit for a linear fall (base fall 0,5%) and without fall
- Also with integrated outlet connector
- Loading class A15 to F900

#### EN 3000

Clear width: 300 mm Total width: 370 mm Total height: from 390

- eight: from 390 to 490 mm
- Channel unit without fall
- Also with integrated outlet connector
- Loading class A15 to F900

### ENS 3070

| Clear | width:  |
|-------|---------|
| Total | width:  |
| Total | height: |

394 mm 760 mm

• Channel unit without fall

- Also with integrated outlet connector
- Loading class A15 to F900

#### EN 1500

- Clear width: Total width: Total height:
  - 150 mm 190 mm 180/220/270/320 mm
- Channel unit for a stepped fall (0,5%) and without fall
- Also with integrated outlet connector
- Loading class A15 to F900

#### **ENS 2000**

Total width: Total width:

- Total height:330 mm• Channel unit without fall
- Also with integrated outlet connector
- Loading class A15 to D400

294 mm

### ENS 4000

| Clear width:  | 400 mm |
|---------------|--------|
| Total width:  | 494 mm |
| Total height: | 465 mm |

- Channel unit without fall
- Also with integrated outlet connector
- Loading class A15 to F900

#### EN 2000

Clear width:20Total width:24Total height:23

dth: 200 mm dth: 240 mm ight: 220/280/330/380 mm

- Channel unit for a stepped fall (5%) and without fall
- Also with integrated outlet connector
- Loading class A15 to F900

#### ENS 3000

Clear width: Total width: Total height:

300 mm 394 mm 400 mm

- Channel unit without fall
- Also with integrated outlet connector
- Loading class A15 to F900