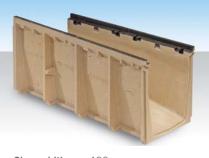

#### ENS 3000

Clear width: Total width: Total height:

300 mm 394 mm 400 mm

- Channel unit without fall
- Also with integrated outlet connector
- Loading class A15 to F900