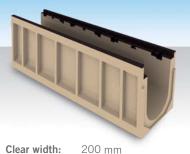

#### EN 2000

Clear width:20Total width:24Total height:23

dth: 200 mm dth: 240 mm ight: 220/280/330/380 mm

- Channel unit for a stepped fall (5%) and without fall
- Also with integrated outlet connector
- Loading class A15 to F900