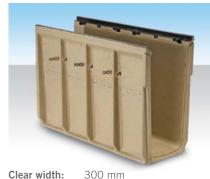

#### EN 3000

Clear width: 300 mm Total width: 370 mm Total height: from 390

- eight: from 390 to 490 mm
- Channel unit without fall
- Also with integrated outlet connector
- Loading class A15 to F900