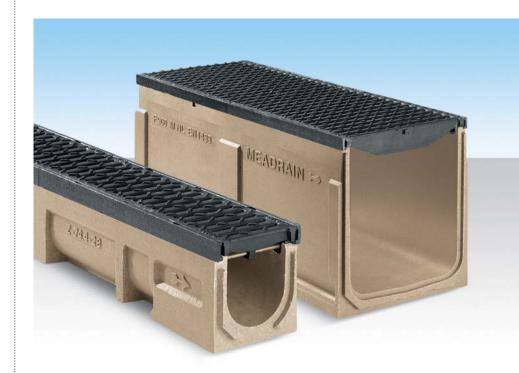

#### EN 3000

Clear width: 300 mm Total width: 370 mm Total height: from 390

- eight: from 390 to 490 mm
- Channel unit without fall
- Also with integrated outlet connector
- Loading class A15 to F900

### ENS 3070

| Clear | width:  |
|-------|---------|
| Total | width:  |
| Total | height: |

394 mm 760 mm

• Channel unit without fall

- Also with integrated outlet connector
- Loading class A15 to F900

### ENS 4000

| Clear width:  | 400 mm |
|---------------|--------|
| Total width:  | 494 mm |
| Total height: | 465 mm |

- Channel unit without fall
- Also with integrated outlet connector
- Loading class A15 to F900

#### ENS 3000

Clear width: Total width: Total height:

300 mm 394 mm 400 mm

- Channel unit without fall
- Also with integrated outlet connector
- Loading class A15 to F900