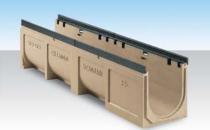

### ENS 3070

| Clear | width:  |
|-------|---------|
| Total | width:  |
| Total | height: |

394 mm 760 mm

• Channel unit without fall

- Also with integrated outlet connector
- Loading class A15 to F900